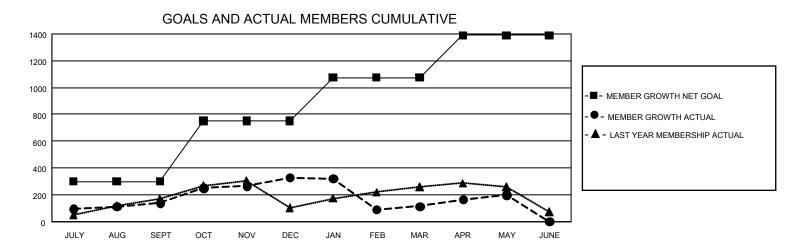

## GMT Constitutional Area 8, Group E

REPORT DOES NOT INCLUDE CLUBS IN UNDISTRICTED AREAS.

| Clubs         |               |             |               | Members               |                       |                         |                                                    |  |
|---------------|---------------|-------------|---------------|-----------------------|-----------------------|-------------------------|----------------------------------------------------|--|
|               | RESULTS FOR   | R 2020-2021 |               | RESULTS FOR 2020-2021 |                       |                         |                                                    |  |
| QUARTER       | NEW CLUB GOAL | NEW CLUBS   | DROPPED CLUBS | QUARTER MEMB          | ER GROWTH NET<br>GOAL | MEMBER GROWTH<br>ACTUAL | DROPPED<br>MEMBERS ACTUAL<br>(including transfers) |  |
| JULY/AUG/SEPT | 18            | 3           | 0             | JULY/AUG/SEPT         | 300                   | 344                     | 188                                                |  |
| OCT/NOV/DEC   | 36            | 10          | 0             | OCT/NOV/DEC           | 450                   | 654                     | 445                                                |  |
| JAN/FEB/MAR   | 30            | 2           | 20            | JAN/FEB/MAR           | 325                   | 239                     | 398                                                |  |
| APR/MAY/JUNE  | 21            | 5           | 0             | APR/MAY/JUNE          | 315                   | 283                     | 133                                                |  |