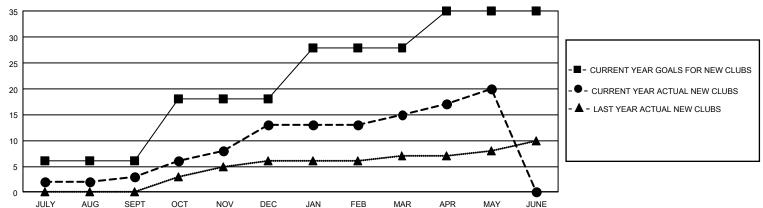

## GMT Constitutional Area 8, Group E

REPORT DOES NOT INCLUDE CLUBS IN UNDISTRICTED AREAS.

| Clubs         |               |             |               | Members               |                       |                         |                                                    |  |
|---------------|---------------|-------------|---------------|-----------------------|-----------------------|-------------------------|----------------------------------------------------|--|
|               | RESULTS FOR   | R 2020-2021 |               | RESULTS FOR 2020-2021 |                       |                         |                                                    |  |
| QUARTER       | NEW CLUB GOAL | NEW CLUBS   | DROPPED CLUBS | QUARTER MEMB          | ER GROWTH NET<br>GOAL | MEMBER GROWTH<br>ACTUAL | DROPPED<br>MEMBERS ACTUAL<br>(including transfers) |  |
| JULY/AUG/SEPT | 18            | 3           | 0             | JULY/AUG/SEPT         | 300                   | 344                     | 188                                                |  |
| OCT/NOV/DEC   | 36            | 10          | 0             | OCT/NOV/DEC           | 450                   | 654                     | 445                                                |  |
| JAN/FEB/MAR   | 30            | 2           | 20            | JAN/FEB/MAR           | 325                   | 239                     | 398                                                |  |
| APR/MAY/JUNE  | 21            | 5           | 0             | APR/MAY/JUNE          | 315                   | 283                     | 133                                                |  |